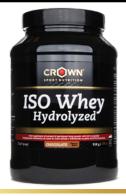

## ISO Whey Hydrolyzed

BEST WHEY PROTEIN ISOLATED AND HYDROLYZED IN THE MARKET

## CHOCOLATE

- 100% Optipep® Sports 90
- 81% Protein
- 22 g Protein per serving
- Hydrolyzed: ultra-fast absorption
- Immediate solubility and delicious taste

Huten

ISO Whey Hydrolyzed is the purest form of protein and fastest absorption that exists in the market. This protein is characterized by its high solubility even at acidic pH (stomach), so it is quickly digested (Wilson J. et al., JISSN. 2006) and without giving digestive problems, rapidly providing amino acids in the blood (hyperaminoacidemia) so that they can be used by muscle cells in their recovery processes, both post-training and throughout the day.

**Available flavors:** Chocolate and Strawberry. **Available formats:** Tin of 918 g (34 servings of 27 g).

| NUTRITIONAL INFORMATION   | Per 10 | Per 100 g |       | Per serving of 27 g |  |
|---------------------------|--------|-----------|-------|---------------------|--|
| Energy                    | 1.548  | kJ        | 418   | kJ                  |  |
|                           | 365    | kcal      | 99    | kcal                |  |
| Fat                       | 2,6    | g         | 0,7   | g                   |  |
| of which sat. fatty Acids | 1,3    | g         | 0,3   | g                   |  |
| Carbohydrates             | 3,0    | g         | 0,8   | g                   |  |
| of which Sugars           | 1,1    | g         | < 0,5 | g                   |  |
| Protein                   | 81     | g         | 22    | g                   |  |
| Salt                      | 0,39   | g         | 0,10  | g                   |  |